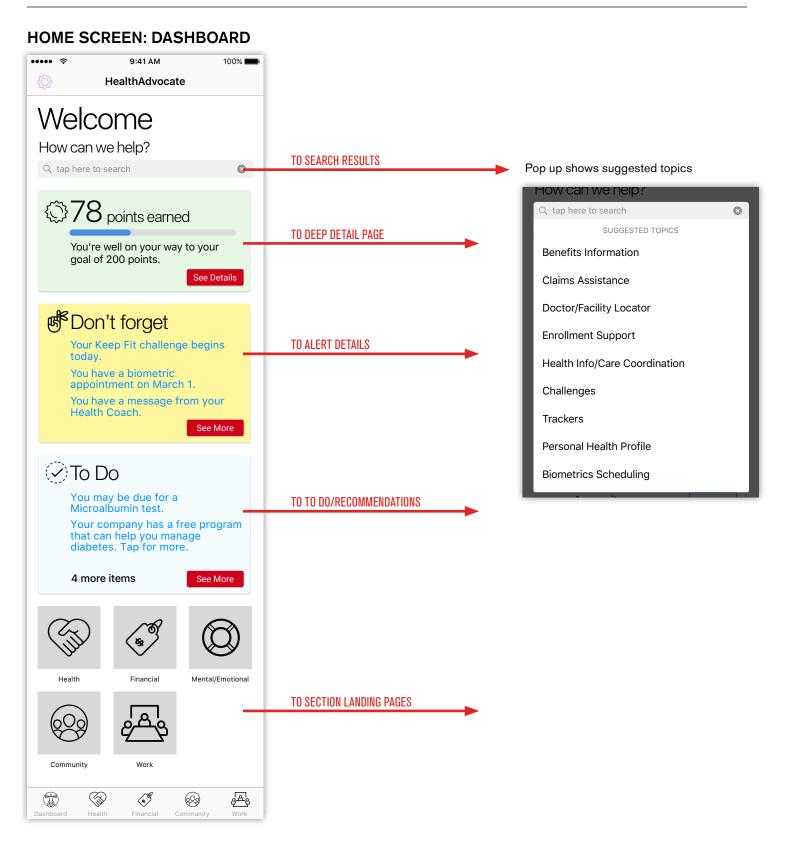

|
|                                        |                        |                |                | QWE       | ERTY                                    | JIOP             |                      |
|                                        |                        |                |                | AS        | DFGH                                    | JKL              |                      |
|                                        |                        |                |                | ▲ Z       | ХСVВ                                    | N M 🗵            |                      |
|                                        |                        |                |                | 123       | <b>₽</b> space                          | return           | 2                    |



#### 3





# SUBSECTION: FIND A DOCTOR

| ••••• 🗢 9:41 AM 100% 페                                             | ••••• 🗢 9:41 AM 100% 🖿                                         |
|--------------------------------------------------------------------|----------------------------------------------------------------|
| Health         Find a Doctor                                       | Cancel Find a Doctor Form Done RESULTS                         |
| Find a Doctor                                                      | Please provide the following information to begin your search. |
| BILLBOARD/PROMO AREA                                               | First Name Joe                                                 |
|                                                                    | Last N