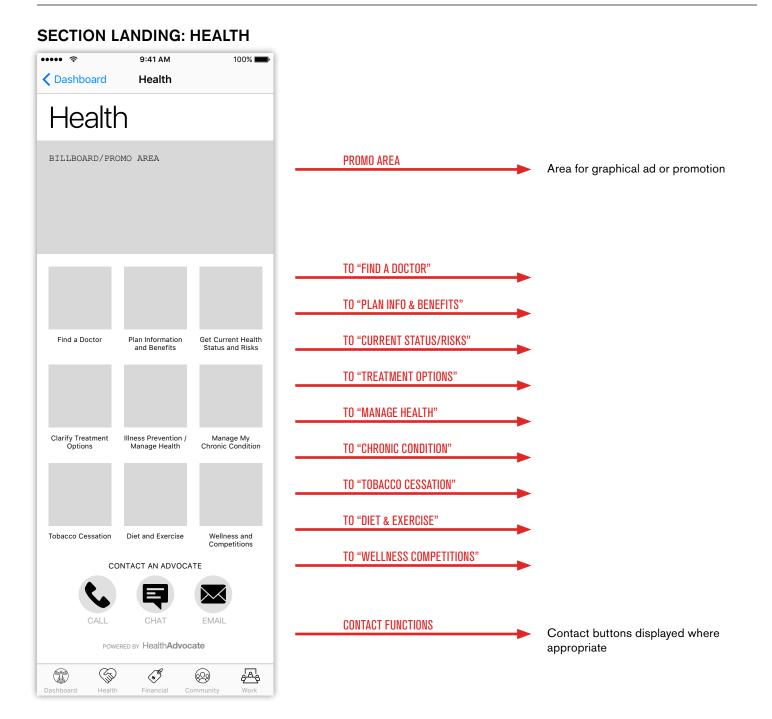

|                        |                |                | QWE       | ERTY                                    | JIOP             |                      |
|                                        |                        |                |                | AS        | DFGH                                    | JKL              |                      |
|                                        |                        |                |                | ▲ Z       | ХСVВ                                    | N M 🗵            |                      |
|                                        |                        |                |                | 123       | <b>₽</b> space                          | return           | 2                    |



#### 3





# SUBSECTION: FIND A DOCTOR

| ••••• 🗢 9:41 AM 100% 페                                             | ••••• 🗢 9:41 AM 100% 🖿                                         |
|--------------------------------------------------------------------|----------------------------------------------------------------|
| Health         Find a Doctor                                       | Cancel Find a Doctor Form Done RESULTS                         |
| Find a Doctor                                                      | Please provide the following information to begin your search. |
| BILLBOARD/PROMO AREA                                               | First Name Joe                                                 |
|                                                                    | Last Name Muckenfu