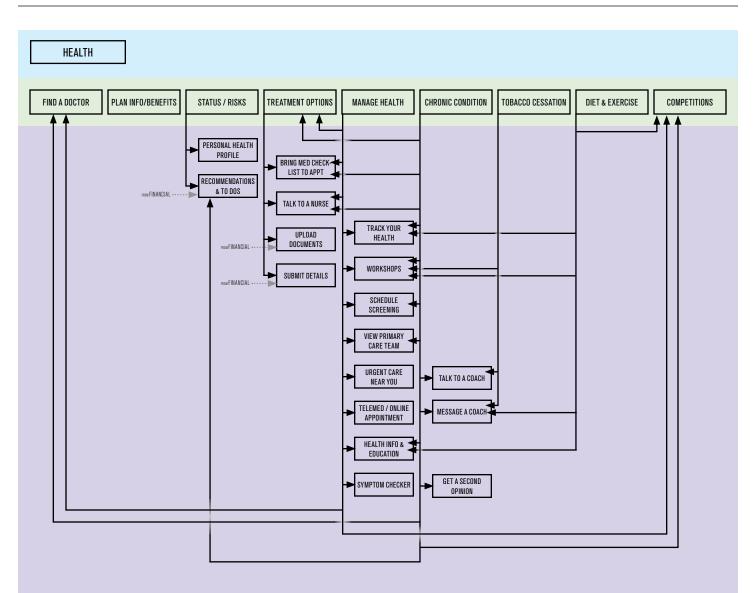

|                        |                |                | QWE       | ERTY                                    | JIOP             |                      |
|                                        |                        |                |                | AS        | DFGH                                    | JKL              |                      |
|                                        |                        |                |                | ▲ Z       | ХСVВ                                    | N M 🗵            |                      |
|                                        |                        |                |                | 123       | <b>₽</b> space                          | return           | 2                    |



#### 3





# SUBSECTION: FIND A DOCTOR

| ••••• 🗢 9:41 AM 100% 페                                             | ••••• 🗢 9:41 AM 100% 🖿                                         |
|--------------------------------------------------------------------|----------------------------------------------------------------|
| Health         Find a Doctor                                       | Cancel Find a Doctor Form Done RESULTS                         |
| Find a Doctor                                                      | Please provide the following information to begin your search. |
| BILLBOARD/PROMO AREA                                               | First Name Joe                                                 |
|                                                                    | Last Name Mucken