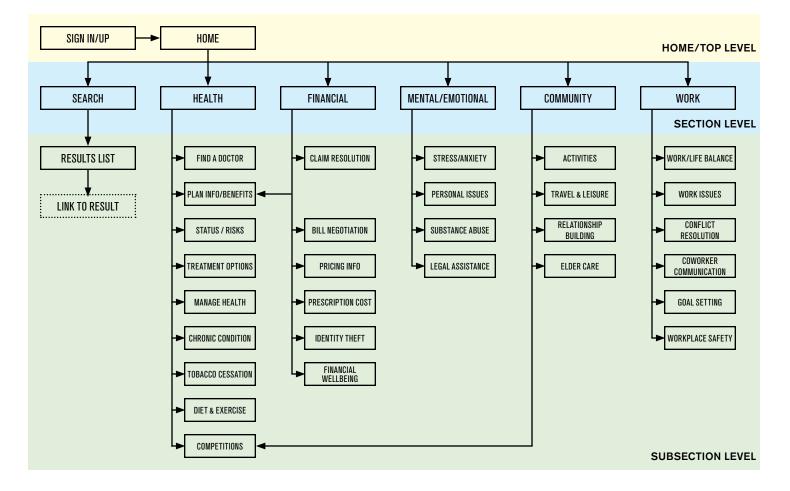

## NAVIGATION OVERVIEW



# SIGN IN

| ••••• ?                                | 9:41 AM                | 100% <b></b> - |                | ••••• ?   | 9:41 AM                                 | 100% <b></b>     |                      |
|----------------------------------------|------------------------|----------------|----------------|-----------|-----------------------------------------|------------------|----------------------|
|                                        | Sign In                |                |                |           | HealthAdvocat                           | te               |                      |
|                                        | Sign in to your accoun | t              |                | Wel       | come                                    |                  |