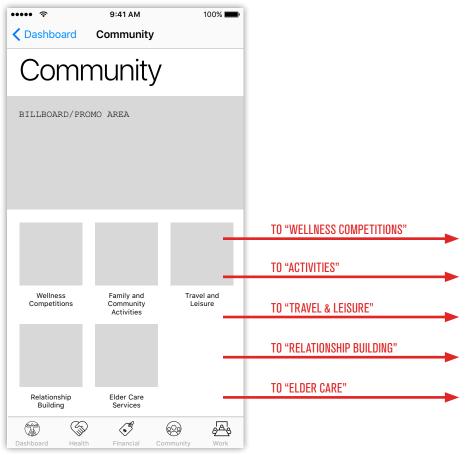

| 100% 페 |
|-----------|--------------------------|--------------------------------------------|-----------|--------|
| Leg       | al A                     | <b>\</b> ssis                              | stan      | се     |
| BILLBOAR  | D/PROMC                  | ) AREA                                     |           |        |
| Re        | esou<br>source<br>source |                                            | See       | More   |
|           | alk te<br>oun:           | o a<br>selor                               | Chat      | Now    |
|           |                          | o a W<br>pecial                            | list      | Now    |
| Dashboard | (jj)<br>Health           | Financial                                  | Community | Work   |



#### SECTION LANDING: COMMUNITY



## SUBSECTION: COMPETITIONS (COMMON PAGE)



## SUBSECTION: TRAVEL & LEISURE



## SUBSECTION: RELATIONSHIP BUILDING



## SUBSECTION: ELDER CARE

| ••••• ?