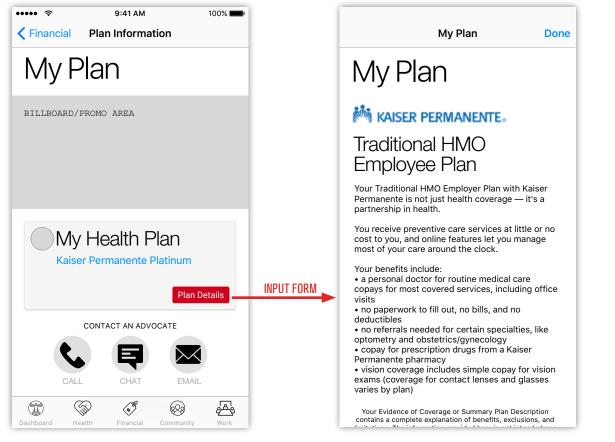

## SUBSECTION: PLAN INFO & BENEFITS

| •••••                                     |            | My Plan Done                                                                                                                                                                           |
|-------------------------------------------|------------|----------------------------------------------------------------------------------------------------------------------------------------------------------------------------------------|
| My Plan                                   |            | My Plan                                                                                                                                                                                |
| BILLBOARD/PROMO AREA                      |            | Kaiser Permanente.                                                                                                                                                                     |
|                                           |            | Traditional HMO<br>Employee Plan                                                                                                                                                       |
|                                           |            | Your Traditional HMO Employer Plan with Kaiser<br>Permanente is not just health coverage — it's a<br>partnership in health.                                                            |
| My Health Plan                            |            | You receive preventive care services at little or no<br>cost to you, and online features let you manage<br>most of your care around the clock.                                         |
| Kaiser Permanente Platinum Plan Details   | INPUT FORM | Your benefits include:<br>• a personal doctor for routine medical care<br>copays for most covered services, including office<br>visits<br>• no paperwork to fill out, no bills, and no |
|                                           |            | deductibles<br>• no referrals needed for certain specialties, like<br>optometry and obstetrics/gynecology<br>• copay for prescription drugs from a Kaiser<br>Permanente pharmacy       |
| CALL CHAT EMAIL                           |            | <ul> <li>vision coverage includes simple copay for vision<br/>exams (coverage for contact lenses and glasses<br/>varies by plan)</li> </ul>                                            |
| Dashboard Health Financial Community Work |            | Your Evidence of Coverage or Summary Plan Description<br>contains a complete explanation of benefits, exclusions, and                                                                  |